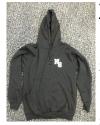

#### Year 7 – 10 Uniform

Black Namadgi School Hoodie Sizes available 12, 14, 16, S, M, L, XL, 2X \$35

<u>Secondary school shirts</u> Year 7 - 10

Sizes available 12, 14, 16, S, M, L, XL, 2X \$40